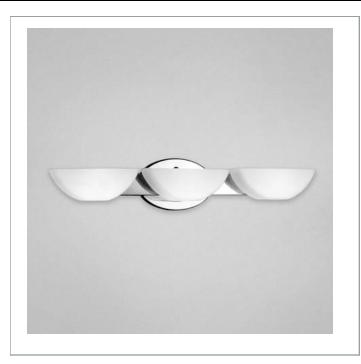

33 West Beaver Creek Road Richmond Hill Ontario Canada L4B 1L8

**8** 800.660.5391

<u>=</u> 800.660.5390

↑ info@eurofase.com

www.eurofase.com

Crescent shaped opal white glass is set onto a simple satin nickel or chrome base.

## MOONSTONE, 3-LIGHT BATHBAR

## **Product Specifications**

Collection: Illuminations Item No.: 15828-023 Height: 4.75" Extension: 5" Length: 24" Est. Shipping Weight: 4.62 lbs No. of Bulbs: 3 Inc. Bulb Wattage: 60 watts Bulb Type: G9 💷 Bulb Base: G9