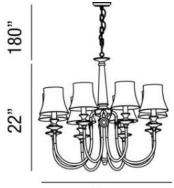

## **Product Specifications**

Collection: Illuminations Item No.: 25773-019 Height: 22" Chain / Cord Length: 180" Diameter: 33.5" Est. Shipping Weight: 24.20 lbs No. of Bulbs: 8 Bulb Wattage: 60 watts Bulb Type: B10 • Bulb Base: E12 Bulb Voltage: 120 volts