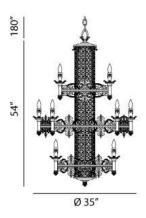

## **Product Specifications**

Item No.: 17491-013 Height: 54" Chain / Cord Length: 180" Diameter: 35" Est. Shipping Weight: 97.24 lbs No. of Bulbs: 16 Bulb Wattage: Bulb Type: 40 watts B10 • Bulb Base: E12 Bulb Voltage: 120 volts