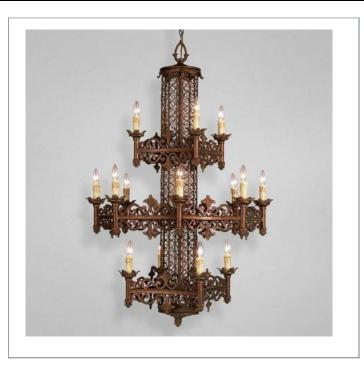

33 West Beaver Creek Road Richmond Hill Ontario Canada L4B 1L8

**8** 800.660.5391

<u>=</u>, 800.660.5390

⁴ info@eurofase.com

www.eurofase.com

Both intricate and substantiating as a centerpiece, with filigree posts and a rubbed bronze crackle finish. The translucent, intimate shades are hidden behind the framework, providing a nude base- a regal light that is unified with artisitc indulgence.

## MODESA, 16-LIGHT CHANDELIER

## **Product Specifications**

Item No.: 17491-013 Height: 54" Chain / Cord Length: 180" Diameter: 35" Est. Shipping Weight: 97.24 lbs No. of Bulbs: 16 Bulb Wattage: Bulb Type: 40 watts B10 • Bulb Base: E12 Bulb Voltage: 120 volts