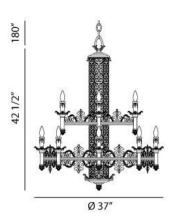

## **Product Specifications**

Item No.: Height: 17490-016 42.5" Chain / Cord Length: 180" Diameter: 37" Est. Shipping Weight: 72.82 lbs No. of Bulbs: 12 Bulb Wattage: Bulb Type: 60 watts B10 • Bulb Base: E12 Bulb Voltage: 120 volts