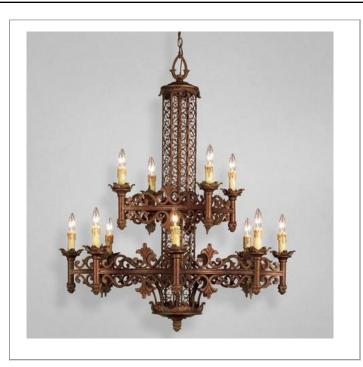

33 West Beaver Creek Road Richmond Hill Ontario Canada L4B 1L8

**8** 800.660.5391

<u>=</u> 800.660.5390

♠ info@eurofase.com

www.eurofase.com

Both intricate and substantiating as a centerpiece, with filigree posts and a rubbed bronze crackle finish. The translucent, intimate shades are hidden behind the framework, providing a nude base- a regal light that is unified with artisitc indulgence.

## MODESA, 12-LIGHT CHANDELIER

## **Product Specifications**

Item No.: Height: 17490-016 42.5" Chain / Cord Length: 180" Diameter: 37" Est. Shipping Weight: 72.82 lbs No. of Bulbs: 12 Bulb Wattage: Bulb Type: 60 watts B10 • Bulb Base: E12 Bulb Voltage: 120 volts