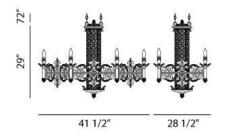

### **Product Specifications**

| Item No.:             | 17489-010 |
|-----------------------|-----------|
| Height:               | 29"       |
| Chain / Cord Length:  | 72"       |
| Width:                | 28.5"     |
| Length:               | 41.5"     |
| Est. Shipping Weight: | 73.92 lbs |
| No. of Bulbs:         | 8         |
| Bulb Wattage:         | 60 watts  |
| Bulb Type:            | B10       |
| Bulb Base:            | E12       |
| Bulb Voltage:         | 120 volts |