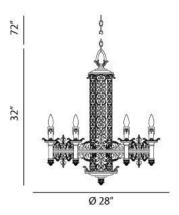

## **Product Specifications**

Item No.: 17488-013 Height: 32"

Height: 32" Chain / Cord Length: 72" Diameter: 28"

Est. Shipping Weight: 39.38 lbs
No. of Bulbs: 6
Bulb Wattage: 60 watts