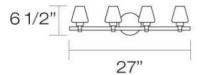

**四**−5 1/4"

## **Product Specifications**

Collection: Illuminations Item No.: 19413-013 Height: 6.13" Extension: 5"

Width: 26.5" Length: 26.5"

Est. Shipping Weight: 9.90 lbs
No. of Bulbs: 4 Inc.
Bulb Wattage: 60 watts
Bulb Type: G9
Bulb Base: G9
Bulb Voltage: 120 volts