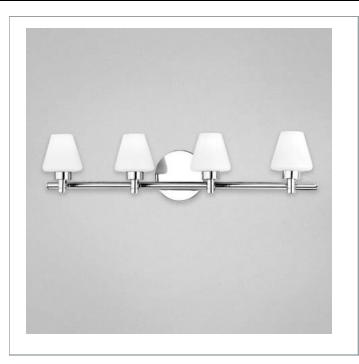

33 West Beaver Creek Road Richmond Hill Ontario Canada L4B 1L8

**8** 800.660.5391

= 800.660.5390

⁴ info@eurofase.com

mww.eurofase.com

A glossed silver base gently supports smooth opal shades. The peaceful opacity of the glass mellowly expands in a refined yet invigorating style. The overall effect of the Mezzo design is a tranquilly simplistic.

## MEZZO, 4-LIGHT BATHBAR

## **Options Available**

| ITEM CODE | FINISH | SHADE |
|-----------|--------|-------|
| 19413-013 | chrome | opal  |

## Colour / Shades Available

FINISH SHADE chrome opal

| <b>D</b> |           | 4.1     |
|----------|-----------|---------|
| Project  | Intorm    | Otion   |
| FIUICU   | 111101111 | alloi   |
|          |           | <b></b> |
|          |           |         |