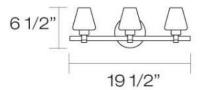

## **Product Specifications**

Collection: Illuminations
Item No.: 19412-016
Height: 6.13"
Extension: 5"
Width: 19.5"

Width: 19.5" Length: 19.5" Est. Shipping Weight: 5.19 lbs

No. of Bulbs: 3 Inc.
Bulb Wattage: 60 watts
Bulb Type: G9
Bulb Base: G9
Bulb Voltage: 120 volts