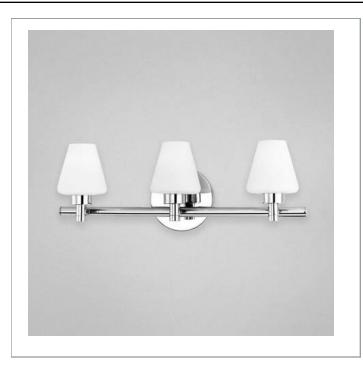

33 West Beaver Creek Road Richmond Hill Ontario Canada L4B 1L8

**8** 800.660.5391

<u>=</u> 800.660.5390

→ info@eurofase.com

www.eurofase.com

A glossed silver base gently supports smooth opal shades. The peaceful opacity of the glass mellowly expands in a refined yet invigorating style. The overall effect of the Mezzo design is tranquilly simplistic.

## MEZZO, 3-LIGHT BATHBAR

## **Product Specifications**

Collection: Illuminations
Item No.: 19412-016
Height: 6.13"
Extension: 5"
Width: 19.5"

Width: 19.5" Length: 19.5" Est. Shipping Weight: 5.19 lbs

No. of Bulbs: 3 Inc.
Bulb Wattage: 60 watts
Bulb Type: G9
Bulb Base: G9
Bulb Voltage: 120 volts