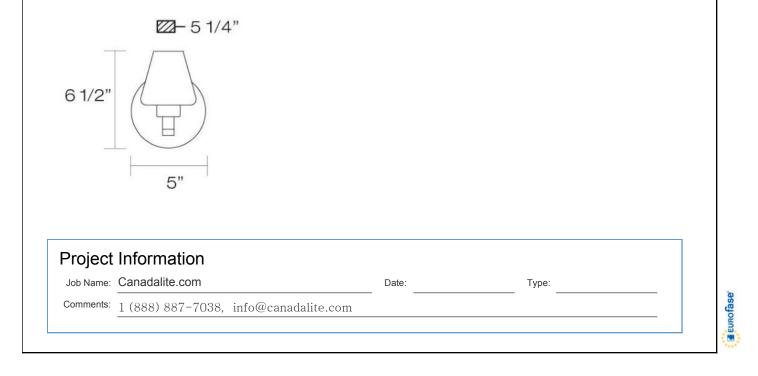

# **Product Specifications**

| Collection:           | Illuminations |
|-----------------------|---------------|
| Item No.:             | 19411-019     |
| Height:               | 6.5"          |
| Extension:            | 5.25"         |
| Length:               | 5"            |
| Diameter:             | 0.1"          |
| Est. Shipping Weight: | 2.30 lbs      |
| No. of Bulbs:         | 1 Inc.        |
| Bulb Wattage:         | 60 watts      |
| Bulb Type:            | G9 💷          |
| Bulb Base:            | G9            |
| Bulb Voltage:         | 120 volts     |
|                       |               |