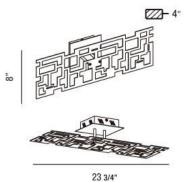

## **Product Specifications**

Collection: Illuminations Item No.: 22789-013 Height: 8"

Extension: 4"
Width: 23.75"
Est. Shipping Weight: 4.20 lbs
No. of Bulbs: 6 Inc.
Bulb Wattage: 1 watts

Bulb Type: LED \*\*\*
Bulb Base: LED
Bulb Voltage: 120 volts

## **Options Available**

ITEM CODE FINISH SHADE 22789-013 chrome aluminum

## Colour / Shades Available

**FINISH** chrome

SHADE

aluminum

| Project Information |                |       |       |
|---------------------|----------------|-------|-------|
| Job Name:           | Canadalite.com | Date: | Туре: |
| Comments:           |                |       |       |
|                     |                |       |       |