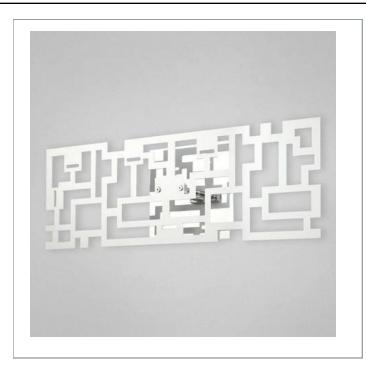

## METRIX, 6-LIGHT LED WALL SCONCE

## **Product Specifications**

Collection: Illuminations Item No.: 22789-013 Height: 8"

Extension: 4"
Width: 23.75"
Est. Shipping Weight: 4.20 lbs
No. of Bulbs: 6 Inc.
Bulb Wattage: 1 watts

Bulb Type: LED \*\*\*
Bulb Base: LED
Bulb Voltage: 120 volts

## **Options Available**

ITEM CODE FINISH SHADE 22789-013 chrome aluminum

## Colour / Shades Available

**FINISH** chrome

SHADE

aluminum

| Project Information |                |       |       |
|---------------------|----------------|-------|-------|
| Job Name:           | Canadalite.com | Date: | Туре: |
| Comments:           |                |       |       |
|                     |                |       |       |