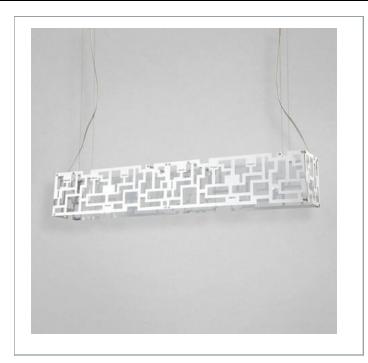

## **METRIX**, 28-LIGHT LED PENDANT

## **Product Specifications**

Collection: Illuminations Item No.: 22788-016

Height: 8"

Chain / Cord Length: 72" Width:

Length: 47.25" Est. Shipping Weight: 16.06 lbs No. of Bulbs: 28 Inc.

Bulb Wattage: 1 watts
Bulb Type: LED Bulb Voltage: 120 volts

## **Options Available**

| ITEM CODE | FINISH | SHADE    |
|-----------|--------|----------|
| 22788-016 | chrome | aluminum |

## Colour / Shades Available

**FINISH** 

chrome

SHADE aluminum

| Project | Inform | ation |
|---------|--------|-------|
|---------|--------|-------|

Comments:

Job Name: Canadalite.com Date: