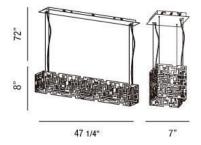

## **Product Specifications**

Collection: Illuminations Item No.: 22788-016

Height: 8"

Chain / Cord Length: 72" Width:

Length: 47.25" Est. Shipping Weight: 16.06 lbs No. of Bulbs: 28 Inc.

Bulb Wattage: 1 watts
Bulb Type: LED Bulb Voltage: 120 volts