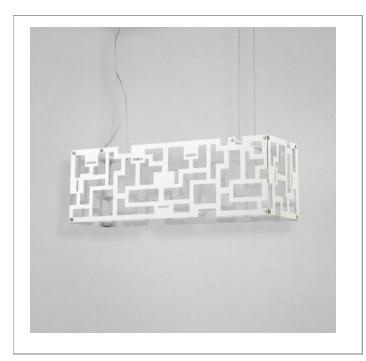

## METRIX, 16-LIGHT LED PENDANT

## **Product Specifications**

Collection: Illuminations Item No.: 22787-019

Height: 8"

Chain / Cord Length: 72"

Width: 7"

Length: 23.75" Est. Shipping Weight: 8.38 lbs

No. of Bulbs: 16 Inc.
Bulb Wattage: 1 watts
Bulb Type: LED LED
Bulb Voltage: 120 volts

## **Options Available**

| ITEM CODE | FINISH | SHADE    |
|-----------|--------|----------|
| 22787-019 | chrome | aluminum |