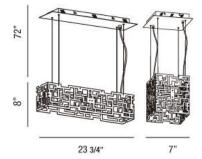

## **Product Specifications**

Collection: Illuminations Item No.: 22787-019

Height: 8"

Chain / Cord Length: 72"

Width: 7"

Length: 23.75" Est. Shipping Weight: 8.38 lbs

No. of Bulbs: 16 Inc.
Bulb Wattage: 1 watts
Bulb Type: LED LED
Bulb Voltage: 120 volts