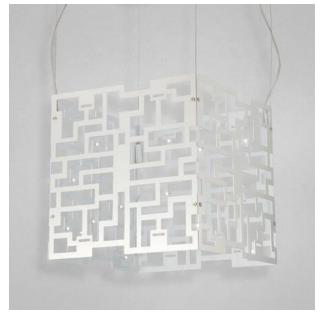

## **METRIX**, 32-LIGHT LED PENDANT

## **Product Specifications**

Collection: Illuminations Item No.: 22786-012

Height: 15.75"

Chain / Cord Length: 72"

Width: 15.75"

Length: Est. Shipping Weight: 15.75" 16.06 lbs No. of Bulbs: 32 Inc.

Bulb Wattage: 1 watts
Bulb Type: LED Bulb Voltage: 120 volts

## **Options Available**

| ITEM CODE | FINISH | SHADE    |
|-----------|--------|----------|
| 22786-012 | chrome | aluminum |