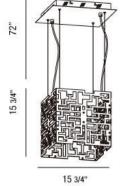

## **Product Specifications**

Collection: Illuminations Item No.: 22786-012

Height: 15.75"

Chain / Cord Length: 72"

Width: 15.75"

Length: Est. Shipping Weight: 15.75" 16.06 lbs No. of Bulbs: 32 Inc.

Bulb Wattage: 1 watts
Bulb Type: LED Bulb Voltage: 120 volts