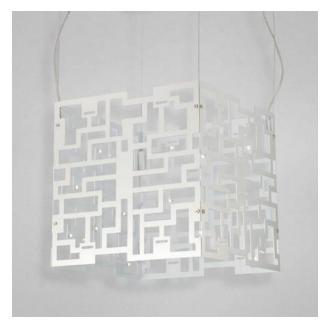

## **METRIX**, 32-LIGHT LED PENDANT

## **Product Specifications**

Collection: Illuminations Item No.: 22786-012

Height: 15.75"

Chain / Cord Length: 72"

Width: 15.75"

Length: Est. Shipping Weight: 15.75" 16.06 lbs No. of Bulbs: 32 Inc.

Bulb Wattage: 1 watts
Bulb Type: LED Bulb Voltage: 120 volts

## **Options Available**

| ITEM CODE | FINISH | SHADE    |
|-----------|--------|----------|
| 22786-012 | chrome | aluminum |