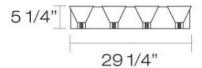

## **Product Specifications**

Collection: Illuminations Item No.: 19430-034 Height: 5.25" Extension: 8" Length: 29.5" Est. Shipping Weight: 8.88 lbs No. of Bulbs: Bulb Wattage: 60 watts Bulb Type: B10 < Bulb Base: E12 Bulb Voltage: 120 volts