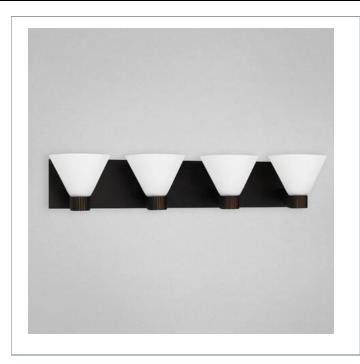

# MARTINI, 4-LIGHT BATHBAR

# **Product Specifications**

Collection: Illuminations Item No.: 19430-027 Height: 5.25" Extension: 8" Length: 29.5" Est. Shipping Weight: 8.88 lbs No. of Bulbs: Bulb Wattage: 60 watts Bulb Type: B10 • Bulb Base: E12 Bulb Voltage: 120 volts

# **Options Available**

| ITEM CODE | FINISH               | SHADE |
|-----------|----------------------|-------|
| 19430-027 | oil rubbed<br>bronze | opal  |
| 19430-034 | satin nickel         | opal  |
| 19430-010 | chrome               | opal  |