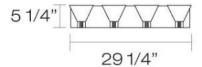

# **Product Specifications**

Collection: Illuminations Item No.: 19430-027 Height: 5.25" Extension: 8" Length: 29.5" Est. Shipping Weight: 8.88 lbs No. of Bulbs: Bulb Wattage: 60 watts Bulb Type: B10 • Bulb Base: E12 Bulb Voltage: 120 volts