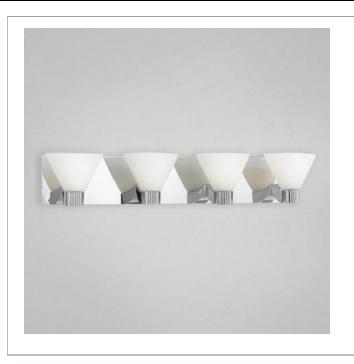

## MARTINI, 4-LIGHT BATHBAR

## **Product Specifications**

Collection: Illuminations Item No.: 19430-010 Height: 5.25" Extension: 8" Length: 29.5" Est. Shipping Weight: 8.88 lbs No. of Bulbs: Bulb Wattage: 60 watts Bulb Type: B10 < Bulb Base: E12 Bulb Voltage: 120 volts