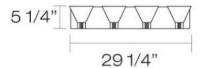

## **Product Specifications**

Collection: Illuminations Item No.: 19430-010 Height: 5.25" Extension: 8" Length: 29.5" Est. Shipping Weight: 8.88 lbs No. of Bulbs: Bulb Wattage: 60 watts Bulb Type: B10 < Bulb Base: E12 Bulb Voltage: 120 volts