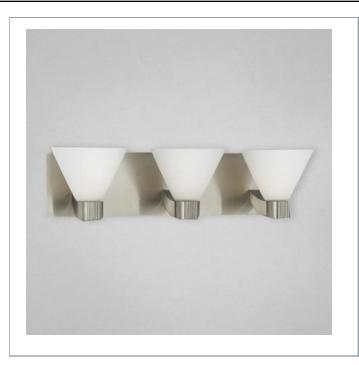

## MARTINI, 3-LIGHT **BATHBAR**

33 West Beaver Creek Road Richmond Hill Ontario Canada L4B 1L8

800.660.5391

800.660.5390

info@eurofase.com

www.eurofase.com

Sophisticated shades are paired with a solid architectural frame. The downlighting provides a subdued and soothing ambiance for any setting The Martini line is a svelte and mature look that suits all vogue tastes.

## **Options Available**

| ITEM CODE | FINISH               | SHADE |
|-----------|----------------------|-------|
| 19429-014 | chrome               | opal  |
| 19429-021 | oil rubbed<br>bronze | opal  |
| 19429-038 | satin nickel         | opal  |

## Colour / Shades Available

| FINISH            |   | SHADE |
|-------------------|---|-------|
| chrome            | 0 | opal  |
| oil rubbed bronze |   | opal  |
| satin nickel      | 0 | opal  |

| Project Information      |       |
|--------------------------|-------|
| Job Name: Canadalite.com | Date: |