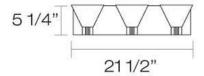

## **Product Specifications**

Collection: Illuminations Item No.: 19429-038 Height: 5.25" Extension: 8" Length: 21.5" Est. Shipping Weight: 6.53 lbs No. of Bulbs: Bulb Wattage: 60 watts Bulb Type: B10 < Bulb Base: E12 Bulb Voltage: 120 volts