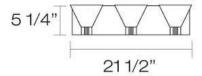

## **Product Specifications**

Collection: Illuminations Item No.: 19429-021 Height: 5.25" Extension: 8" Length: 21.5" Est. Shipping Weight: 6.53 lbs No. of Bulbs: Bulb Wattage: 60 watts Bulb Type: B10 < Bulb Base: E12 Bulb Voltage: 120 volts