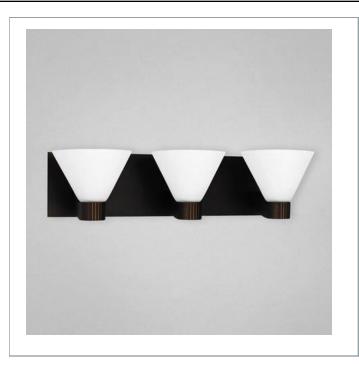

33 West Beaver Creek Road Richmond Hill Ontario Canada L4B 1L8

**8** 800.660.5391

<u>=</u> 800.660.5390

↑ info@eurofase.com

www.eurofase.com

Sophisticated shades are paired with a solid architectural frame. The downlighting provides a subdued and soothing ambiance for any setting The Martini line is a svelte and mature look that suits all vogue tastes.

## MARTINI, 3-LIGHT BATHBAR

## **Product Specifications**

Collection: Illuminations Item No.: 19429-021 Height: 5.25" Extension: 8" Length: 21.5" Est. Shipping Weight: 6.53 lbs No. of Bulbs: Bulb Wattage: 60 watts Bulb Type: B10 < Bulb Base: E12 Bulb Voltage: 120 volts

## **Options Available**

| ITEM CODE | FINISH               | SHADE |
|-----------|----------------------|-------|
| 19429-014 | chrome               | opal  |
| 19429-021 | oil rubbed<br>bronze | opal  |
| 19429-038 | satin nickel         | opal  |