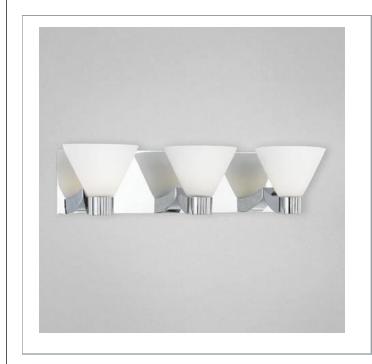

### MARTINI , 3-LIGHT BATHBAR

### **Product Specifications**

| Collection:           | Illuminations |
|-----------------------|---------------|
| Item No.:             | 19429-014     |
| Height:               | 5.25"         |
| Extension:            | 8"            |
| Length:               | 21.5"         |
| Est. Shipping Weight: | 6.53 lbs      |
| No. of Bulbs:         | 3             |
| Bulb Wattage:         | 60 watts      |
| Bulb Type:            | B10           |
| Bulb Base:            | E12           |
| Bulb Voltage:         | 120 volts     |

### FINISH

chrome oil rubbed bronze satin nickel

SHADE opal opal opal opal

Sophisticated shades are paired with a solid architectural frame. The downlighting provides a subdued and soothing ambiance for any setting The Martini line is a svelte and mature look that suits all vogue tastes.