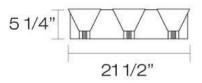

### **Product Specifications**

| Collection:           | Illuminations |
|-----------------------|---------------|
| Item No.:             | 19429-014     |
| Height:               | 5.25"         |
| Extension:            | 8"            |
| Length:               | 21.5"         |
| Est. Shipping Weight: | 6.53 lbs      |
| No. of Bulbs:         | 3             |
| Bulb Wattage:         | 60 watts      |
| Bulb Type:            | B10           |
| Bulb Base:            | E12           |
| Bulb Voltage:         | 120 volts     |