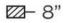

### **Product Specifications**

| Collection:           | Illuminations |
|-----------------------|---------------|
| Item No.:             | 19429-014     |
| Height:               | 5.25"         |
| Extension:            | 8"            |
| Length:               | 21.5"         |
| Est. Shipping Weight: | 6.53 lbs      |
| No. of Bulbs:         | 3             |
| Bulb Wattage:         | 60 watts      |
| Bulb Type:            | B10           |
| Bulb Base:            | E12           |
| Bulb Voltage:         | 120 volts     |