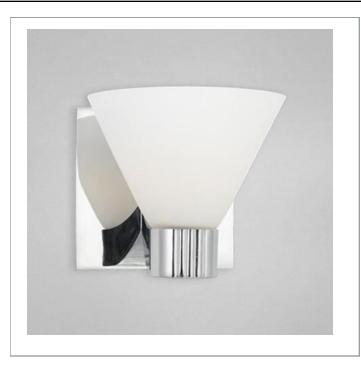

## MARTINI, 1-LIGHT WALL SCONCE

## **Product Specifications**

Collection: Illuminations Item No.: 19428-017 Height: 5.25" Extension: 8"

Width: 5.5" Length: 5.25"

Est. Shipping Weight: 2.20 lbs

No. of Bulbs: 1

Bulb Wattage: 60 watts

Bulb Type: B10 ©

## **Options Available**

ITEM CODEFINISHSHADE19428-017chromeopal

## Colour / Shades Available

**FINISH** 

SHADE

chrome

) opal

|        | <b>⊠</b> ⊢8" |
|--------|--------------|
| 5 1/4" |              |
|        | 5 1/2"       |

| Project Information |  |
|---------------------|--|
|---------------------|--|