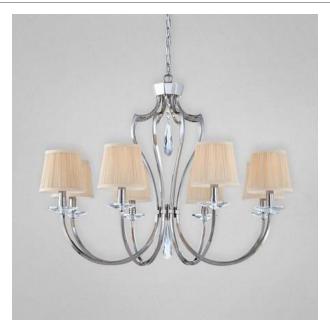

### MARTA, 8-LIGHT CHANDELIER

## **Product Specifications**

Collection: Illuminations
Item No.: 25770-018
Height: 23.5"
Chain / Cord Length: 180"
Diameter: 33.75"
Est. Shipping Weight: 32.34 lbs
No. of Bulbs: 8
Bulb Wattage: 60 watts
Bulb Type: Bulb Base: E12
Bulb Voltage: 120 volts

# **Options Available**

| ITEM CODE | FINISH          | SHADE     |
|-----------|-----------------|-----------|
| 25770-018 | polished nickel | off white |

### Colour / Shades Available

FINISH SHADE polished nickel off white

| Project Information      |       |       |
|--------------------------|-------|-------|
| Job Name: Canadalite.com | Date: | Туре: |