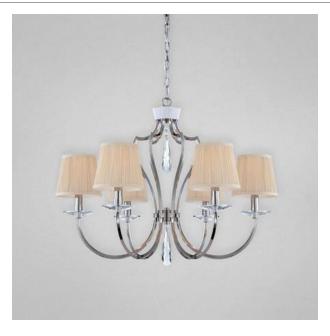

### MARTA, 6-LIGHT CHANDELIER

# **Product Specifications**

Collection: Illuminations Item No.: 25769-012
Height: 21.25"
Chain / Cord Length: 72"
Diameter: 30.5"
Est. Shipping Weight: 15.84 lbs
No. of Bulbs: 6
Bulb Wattage: 60 watts
Bulb Type: Bulb Base: E12
Bulb Voltage: 120 volts

## **Options Available**

| ITEM CODE | EM CODE FINISH  |           |
|-----------|-----------------|-----------|
| 25769-012 | polished nickel | off white |

### Colour / Shades Available

FINISH SHADE polished nickel off white

| Job Name: | Canadalite.com | Date: | Туре: |  |
|-----------|----------------|-------|-------|--|
| Comments: |                |       |       |  |