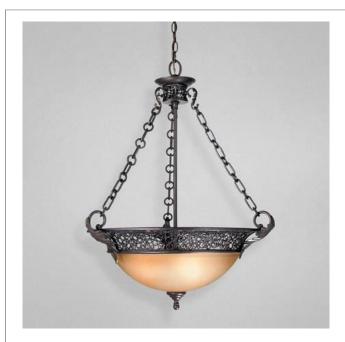

## MARSEILLE , 3-LIGHT PENDANT Product Specifications Item No.: 16553-01

16553-019 Height: 28.5" Chain / Cord Length: 120" Diameter: 24" Est. Shipping Weight: 20.20 lbs No. of Bulbs: 3 Bulb Wattage: Bulb Type: 60 watts A19 < Bulb Base: E26 Bulb Voltage: 120 volts

## **Options Available**

| ITEM CODE | FINISH | SHADE        |
|-----------|--------|--------------|
| 16553-019 | bronze | indian scavo |

## Colour / Shades Available

| FINISH |  |
|--------|--|
| bronze |  |

SHADE indian scavo

The delicate details of the ringed cage update the traditionalism found in chain, leaf accents and ancient bronze finishing.