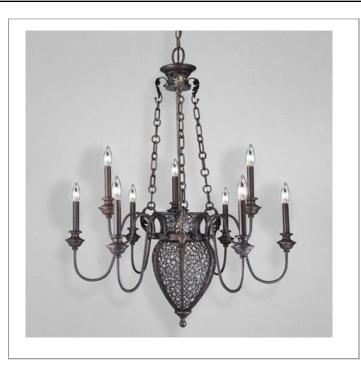

# MARSEILLE, 9-LIGHT CHANDELIER

33 West Beaver Creek Road Richmond Hill Ontario Canada L4B 1L8

**8** 800.660.5391

<u>=</u> 800.660.5390

⁴ info@eurofase.com

www.eurofase.com

The delicate details of the ringed cage update the traditionalism found in chain, leaf accents and ancient bronze finishing.

#### **Product Specifications**

Item No.: 16552-012
Height: 37.5"
Chain / Cord Length: 180"
Diameter: 32.5"
Est. Shipping Weight: 24.20 lbs
No. of Bulbs: 9
Bulb Wattage: 60 watts
Bulb Type: B10 ©
Bulb Base: E12
Bulb Voltage: 120 volts