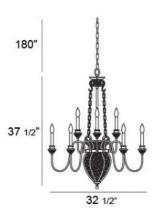

#### **Product Specifications**

Item No.: 16552-012
Height: 37.5"
Chain / Cord Length: 180"
Diameter: 32.5"
Est. Shipping Weight: 24.20 lbs
No. of Bulbs: 9
Bulb Wattage: 60 watts
Bulb Type: B10 ©
Bulb Base: E12
Bulb Voltage: 120 volts