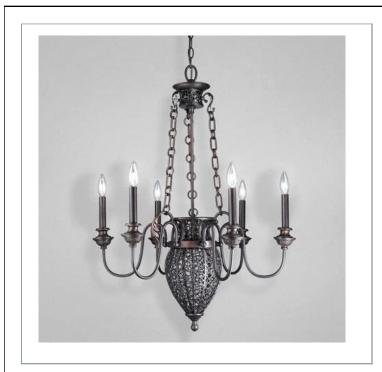

## MARSEILLE , 6-LIGHT CHANDELIER

## **Product Specifications**

| Item No.:             | 16551-015 |
|-----------------------|-----------|
| Height:               | 33.75"    |
| Chain / Cord Length:  | 120"      |
| Diameter:             | 26.25"    |
| Est. Shipping Weight: | 21.56 lbs |
| No. of Bulbs:         | 6         |
| Bulb Wattage:         | 60 watts  |
| Bulb Type:            | B10 ◀     |
| Bulb Base:            | E12       |
| Bulb Base:            | E12       |
| Bulb Voltage:         | 120 volts |
|                       |           |

## **Options Available**

| ITEM CODE | FINISH | SHADE |
|-----------|--------|-------|
| 16551-015 | bronze | n/a   |

## Colour / Shades Available

| FINISH |  |
|--------|--|
| bronze |  |

**SHADE** n/a

The delicate details of the ringed cage update the traditionalism found in chain, leaf accents and ancient bronze finishing.