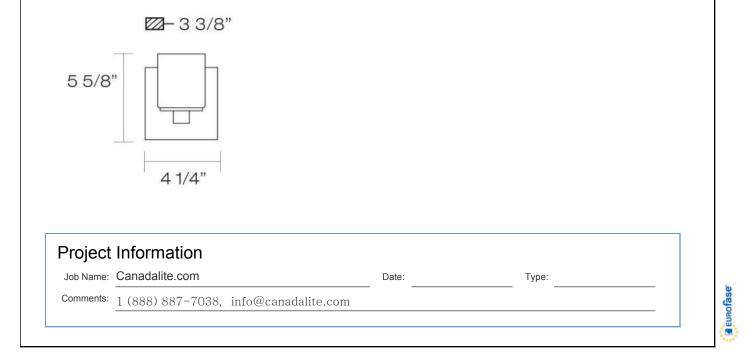

## **Product Specifications**

| Collection:           | Illuminations |
|-----------------------|---------------|
| Item No.:             | 19414-010     |
| Height:               | 6"            |
| Extension:            | 3.5"          |
| Length:               | 4.5"          |
| Est. Shipping Weight: | 1.96 lbs      |
| No. of Bulbs:         | 1 Inc.        |
| Bulb Wattage:         | 60 watts      |
| Bulb Type:            | G9 💷 🗁        |
| Bulb Base:            | G9            |
| Bulb Voltage:         | 120 volts     |
|                       |               |