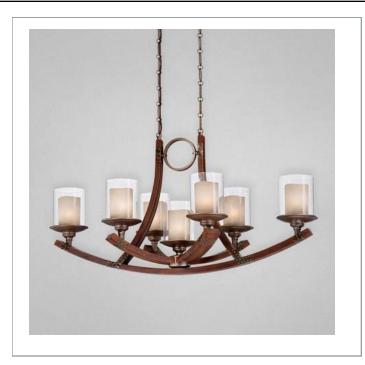

### MANO, 7-LIGHT OVAL **CHANDELIER**

## **Product Specifications**

Collection: Illuminations Item No.: 25643-015 Height: 19.25"

Chain / Cord Length: 72" Width:

16.75" 36.5"

Length: Est. Shipping Weight: 38.17 lbs

No. of Bulbs: Bulb Wattage: 60 watts
Bulb Type: B10 
Bulb Base: E12 Bulb Voltage: 120 volts

# **Options Available**

| ITEM CODE | FINISH           | SHADE                 |
|-----------|------------------|-----------------------|
| 25643-015 | wood/forged iron | clear/candle<br>glass |