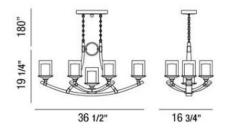

## **Product Specifications**

Collection: Illuminations Item No.: 25643-015 Height: 19.25"

Chain / Cord Length: 72" Width:

16.75" 36.5"

Length: Est. Shipping Weight: 38.17 lbs

No. of Bulbs: Bulb Wattage: 60 watts
Bulb Type: B10 
Bulb Base: E12 Bulb Voltage: 120 volts