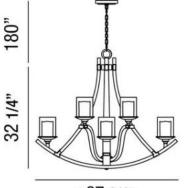

## **Product Specifications**

Collection: Illuminations Item No.: 25642-018 Height: 32.25" Chain / Cord Length: 180" Diameter: 37.75" Est. Shipping Weight: 45.78 lbs No. of Bulbs: 8 Bulb Wattage: 60 watts Bulb Type: B10 Bulb Base: E12 Bulb Voltage: 120 volts