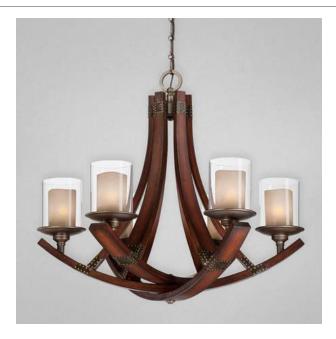

### MANO, 6-LIGHT CHANDELIER

## **Product Specifications**

Collection: Illuminations
Item No.: 25641-011
Height: 28.75"
Chain / Cord Length: 72"
Diameter: 25.5"
Est. Shipping Weight: 36.74 lbs
No. of Bulbs: 6
Bulb Wattage: 60 watts
Bulb Type: Bulb Base: E12
Bulb Voltage: 120 volts

### **Options Available**

| ITEM CODE | FINISH           | SHADE                 |
|-----------|------------------|-----------------------|
| 25641-011 | wood/forged iron | clear/candle<br>glass |