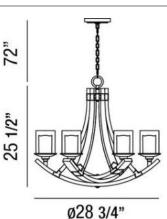

## **Product Specifications**

Collection: Illuminations
Item No.: 25641-011
Height: 28.75"
Chain / Cord Length: 72"
Diameter: 25.5"
Est. Shipping Weight: 36.74 lbs
No. of Bulbs: 6
Bulb Wattage: 60 watts
Bulb Type: Bulb Base: E12
Bulb Voltage: 120 volts