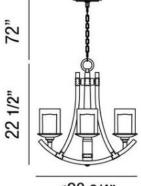

#### **Product Specifications**

Collection: Illuminations Item No.: 25640-014 Height: 22.5" Chain / Cord Length: 72" Diameter: 20.75" Est. Shipping Weight: 21.43 lbs No. of Bulbs: 4 Bulb Wattage: 60 watts Bulb Type: B10 -Bulb Base: E12 Bulb Voltage: 120 volts