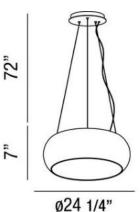

#### **Product Specifications**

Collection: Illuminations Item No.: 25735-017

Height: 7"
Chain / Cord Length: 72"
Diameter: 24.25"

Est. Shipping Weight: 11.00 lbs
No. of Bulbs: 45 Inc.
Bulb Wattage: 1 watts