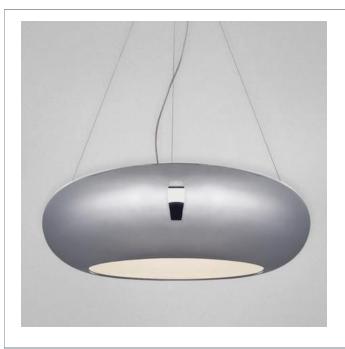

# LUNA , LARGE LED PENDANT

#### **Product Specifications**

Collection: Illuminations Item No.: 25735-017

Height: 7"
Chain / Cord Length: 72"
Diameter: 24.25"

Est. Shipping Weight: 11.00 lbs
No. of Bulbs: 45 Inc.
Bulb Wattage: 1 watts

Bulb Type: LED 3500K 1540 Im 👫

Bulb Base: LED
Bulb Voltage: 120 volts

### **Options Available**

ITEM CODE FINISH SHADE 25735-017 chrome chrome

#### Colour / Shades Available

**FINISH** chrome

•

SHADE chrome