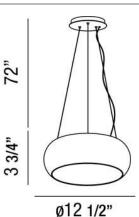

#### **Product Specifications**

Collection: Illuminations Item No.: 25734-010 Height: 3.75"

Chain / Cord Length: 72"
Diameter: 12.5"
Est. Shipping Weight: 5.94 lbs
No. of Bulbs: 30 Inc.
Bulb Wattage: 1 watts