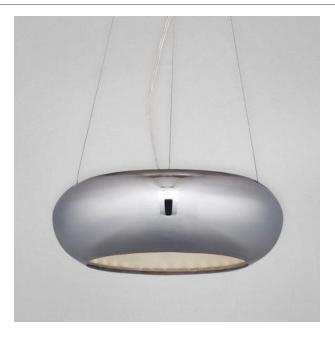

# LUNA, MEDIUM LED PENDANT

#### **Product Specifications**

Collection: Illuminations Item No.: 25734-010 Height: 3.75"

Chain / Cord Length: 72"
Diameter: 12.5"
Est. Shipping Weight: 5.94 lbs
No. of Bulbs: 30 Inc.
Bulb Wattage: 1 watts

Bulb Type: LED 3500K 1408 Im 👫

Bulb Base: LED Bulb Voltage: 120 volts

#### Colour / Shades Available

FINISH chrome

•

SHADE chrome