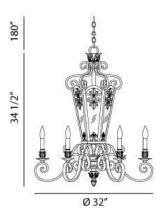

## **Product Specifications**

Item No.: Height: 17482-011 34.5" Chain / Cord Length: 180" Diameter: 32" Est. Shipping Weight: 40.04 lbs No. of Bulbs: 9 Bulb Wattage: Bulb Type: 60 watts B10 < Bulb Base: E12 Bulb Voltage: 120 volts