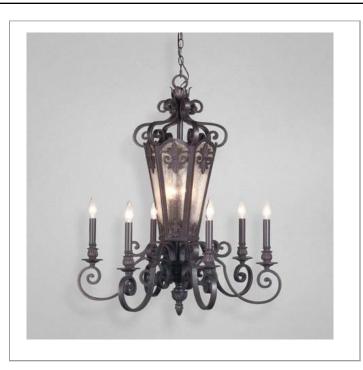

## LONSDALE, 9-LIGHT CHANDELIER

33 West Beaver Creek Road Richmond Hill Ontario Canada L4B 1L8

**8** 800.660.5391

<u>=</u>, 800.660.5390

♠ info@eurofase.com

www.eurofase.com

Solid ebony borders are dusted with an antique sable finish. Flawlessy sculpted fleur-de-lis designs boldly accentuate each frame of tempered glass in this august and visionary creation.

## **Options Available**

| ITEM CODE | FINISH    | SHADE |
|-----------|-----------|-------|
| 17482-011 | aged iron | amber |

## Colour / Shades Available

**FINISH** 

SHADE amber

aged iron

| Project Information |                                       |       |  |       |  |
|---------------------|---------------------------------------|-------|--|-------|--|
| Job Name:           | Canadalite.com                        | Date: |  | Type: |  |
| Comments:           | 1 (888) 887-7038, info@canadalite.com |       |  |       |  |