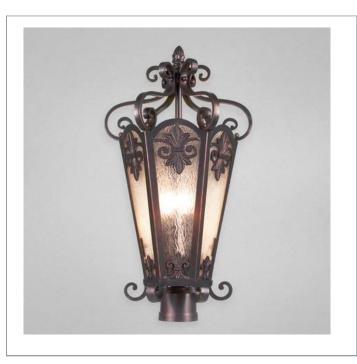

33 West Beaver Creek Road Richmond Hill Ontario Canada L4B 1L8

800.660.5391

800.660.5390

info@eurofase.com

www.eurofase.com

Solid ebony borders are dusted with an antique sable finish. Flawlessy sculpted fleur-de-lis designs boldly accentuate each frame of tempered glass in this august and visionary creation.

## LONSDALE, 1-LIGHT **POST MOUNT**

**Options Available** 

Bulb Voltage:

ITEM CODE **FINISH** SHADE 17481-014 antique sable amber

### **FINISH**

antique sable

SHADE

120 volts

amber

| Project Information |                                       |       |  |       |  |
|---------------------|---------------------------------------|-------|--|-------|--|
| Job Name:           | Canadalite.com                        | Date: |  | Туре: |  |
| Comments:           | 1 (888) 887-7038, info@canadalite.com |       |  |       |  |