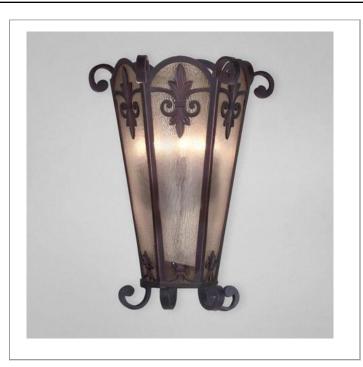

# LONSDALE, 1-LIGHT WALL SCONCE

33 West Beaver Creek Road Richmond Hill Ontario Canada L4B 1L8

**8** 800.660.5391

<u>=</u> 800.660.5390

↑ info@eurofase.com

www.eurofase.com

Solid ebony borders are dusted with an antique sable finish. Flawlessy sculpted fleur-de-lis designs boldly accentuate each frame of tempered glass in this august and visionary creation.

### **Product Specifications**

Item No.: 17480-017 Height: 13.5" Chain / Cord Length: Length: 10.5" Est. Shipping Weight: 6.18 lbs No. of Bulbs: Bulb Wattage: 60 watts Bulb Type: B10 < Bulb Base: E12 Bulb Voltage: 120 volts

## **Options Available**

| ITEM CODE | FINISH    | SHADE |
|-----------|-----------|-------|
| 17480-017 | aged iron | amber |

### Colour / Shades Available

FINISH

SHADE

aged iron amber