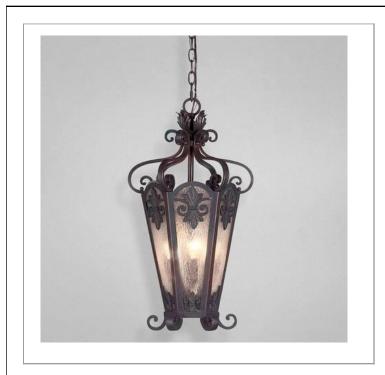

## LONSDALE , 3-LIGHT LANTERN

## **Product Specifications**

| Item No.:             | 17477-017 |
|-----------------------|-----------|
| Height:               | 25.5"     |
| Chain / Cord Length:  | 72"       |
| Diameter:             | 13.5"     |
| Est. Shipping Weight: | 19.38 lbs |
| No. of Bulbs:         | 3         |
| Bulb Wattage:         | 60 watts  |
| Bulb Type:            | B10 🕬     |
| Bulb Base:            | E12       |
| Bulb Voltage:         | 120 volts |
|                       |           |

## Colour / Shades Available

FINISH antique sable SHADE amber

Solid ebony borders are dusted with an antique sable finish. Flawlessly sculpted fleur-de-lis designs boldly accentuate each frame of tempered glass in this august and visionary creation.