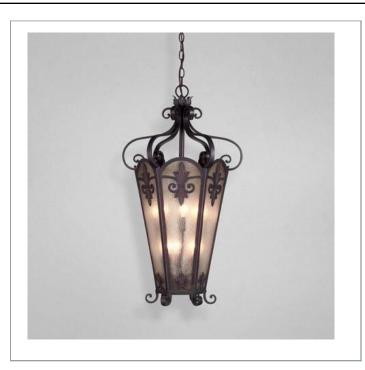

33 West Beaver Creek Road Richmond Hill Ontario Canada L4B 1L8

800.660.5391

800.660.5390

info@eurofase.com

www.eurofase.com

Solid ebony borders are dusted with an antique sable finish. Flawlessy sculpted fleur-de-lis designs boldly accentuate each frame of tempered glass in this august and visionary creation.

# LONSDALE, 6-LIGHT **LANTERN**

# **Options Available**

| ITEM CODE | FINISH    | SHADE |
|-----------|-----------|-------|
| 17476-010 | aged iron | amber |

#### **FINISH**

aged iron

SHADE

amber

| Project | Inform | ation |
|---------|--------|-------|
|---------|--------|-------|

Job Name: Canadalite.com

Date:

Comments: 1 (888) 887-7038, info@canadalite.com