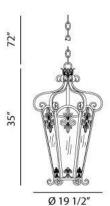

### **Product Specifications**

Item No.: 17476-010 Height: 35" Chain / Cord Length: 72"

Diameter: 19.5" Est. Shipping Weight: 34.76 lbs No. of Bulbs: 6 Bulb Wattage:

60 watts Bulb Type: B10 • Bulb Base: E12 Bulb Voltage: 120 volts