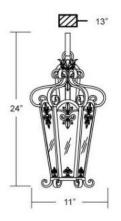

## **Product Specifications**

Item No.: 17475-013

Height: 24" Chain / Cord Length: 13" Length: 11"

Est. Shipping Weight: 16.87 lbs No. of Bulbs: 1

Bulb Wattage: 60 watts
Bulb Type: A19 ←
Bulb Base: E26
Bulb Voltage: 120 volts