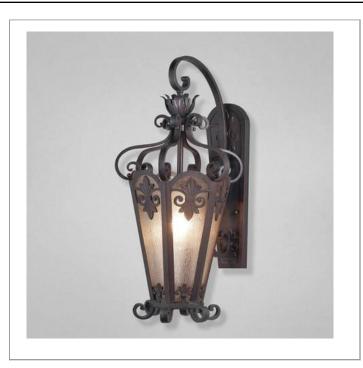

33 West Beaver Creek Road Richmond Hill Ontario Canada L4B 1L8

**8** 800.660.5391

<u>=</u>, 800.660.5390

⁴ info@eurofase.com

www.eurofase.com

Solid ebony borders are dusted with an antique sable finish. Flawlessy sculpted fleur-de-lis designs boldly accentuate each frame of tempered glass in this august and visionary creation.

# LONSDALE, 1-LIGHT WALL SCONCE SMALL

#### **FINISH**

antique sable

SHADE

amber

| Project Information                             |       |       |  |
|-------------------------------------------------|-------|-------|--|
| Job Name: Canadalite.com                        | Date: | Туре: |  |
| Comments: 1 (888) 887-7038, info@canadalite.com |       |       |  |