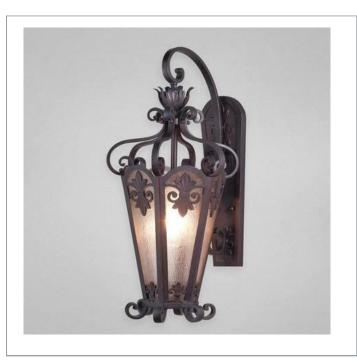

33 West Beaver Creek Road Richmond Hill Ontario Canada L4B 1L8

**8** 800.660.5391

<u>=</u>, 800.660.5390

↑ info@eurofase.com

www.eurofase.com

Solid ebony borders are dusted with an antique sable finish. Flawlessy sculpted fleur-de-lis designs boldly accentuate each frame of tempered glass in this august and visionary creation.

## LONSDALE, 1-LIGHT WALL SCONCE MEDIUM

# **Options Available**

**ITEM CODE FINISH** SHADE 17474-016 antique sable amber

#### **FINISH**

antique sable

SHADE

amber

| Project | Information |
|---------|-------------|
|---------|-------------|

Job Name: Canadalite.com Date: Type:

Comments: 1 (888) 887-7038, info@canadalite.com