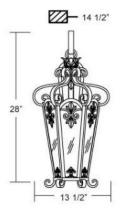

## **Product Specifications**

Item No.: 17474-016

Height: 28" Length: 14.5"

Chain / Cord Length: 14.5" Length: 13.5"

Est. Shipping Weight: 22.95 lbs

No. of Bulbs: 1

Bulb Wattage: 60 watts
Bulb Type: A19 ←
Bulb Base: E26
Bulb Voltage: 120 volts