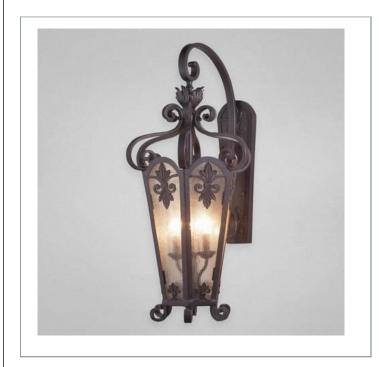

## LONSDALE , 3-LIGHT WALL SCONCE

## **Product Specifications**

| Item No.:             | 17473-019 |
|-----------------------|-----------|
| Height:               | 32"       |
| Extension:            | 18"       |
| Length:               | 15.5"     |
| Est. Shipping Weight: | 30.14 lbs |
| No. of Bulbs:         | 3         |
| Bulb Wattage:         | 60 watts  |
| Bulb Type:            | A19 <     |
| Bulb Base:            | E26       |
| Bulb Voltage:         | 120 volts |
|                       |           |

## Colour / Shades Available

FINISH antique sable SHADE amber

Solid ebony borders are dusted with an antique sable finish. Flawlessy sculpted fleur-de-lis designs boldly accentuate each frame of tempered glass in this august and visionary creation.