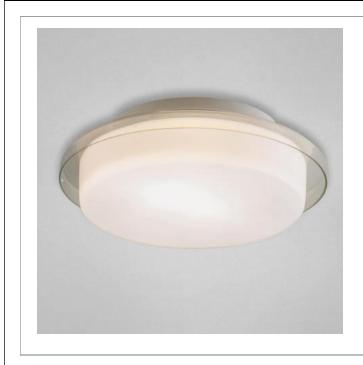

- $\bowtie$ 33 West Beaver Creek Road Richmond Hill Ontario Canada L4B 1L8
- 800.660.5391 T
- 800.660.5390 Ē
- www.eurofase.com

The flattened cylindrical main glass shade is set into a translucent glass dish. Apply to wall or ceiling.

## LOGEN, 2-LIGHT MEDIUM FLUSHMOUNT

**Product Specifications** 

## Colour / Shades Available

FINISH clear

SHADE opal  $\bigcirc$ 

ø 11 3/4"

**Project Information** Job Name: Canadalite.com

Date:

Comments: 1 (888) 887-7038, info@canadalite.com

Type: