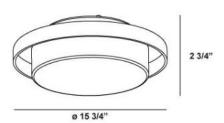

## **Product Specifications**

Collection: Illuminations Item No.: 14673-016 Height: 2.75" Width: 15.75" Length: 15.75" Diameter: 15.75" Est. Shipping Weight: 9.25 lbs No. of Bulbs: 3 Bulb Wattage: 35 watts Bulb Type: G9 5 Bulb Base: