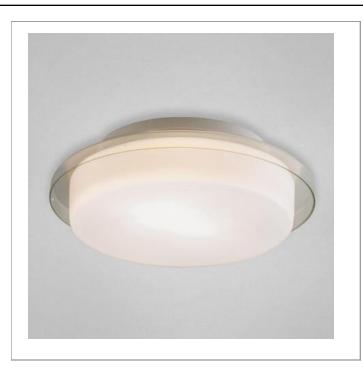

33 West Beaver Creek Road Richmond Hill Ontario Canada L4B 1L8

**8** 800.660.5391

<u>=</u>, 800.660.5390

↑ info@eurofase.com

www.eurofase.com

The flattened cylindrical main glass shade is set into a translucent glass dish. Apply to wall or ceiling.

## LOGEN, 3-LIGHT LARGE FLUSHMOUNT

## **Product Specifications**

Collection: Illuminations Item No.: 14673-016 Height: 2.75" Width: 15.75" Length: 15.75" Diameter: 15.75" Est. Shipping Weight: 9.25 lbs No. of Bulbs: 3 Bulb Wattage: 35 watts Bulb Type: G9 5 Bulb Base: