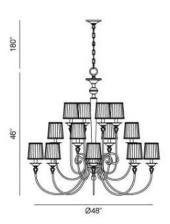

## **Product Specifications**

Item No.: 20304-010

Height: 46" Chain / Cord Length: 180" Width: 48"

Diameter: 48"

Est. Shipping Weight: 66.00 lbs

No. of Bulbs: 16 Bulb Wattage: 60 watts Bulb Type: B10 • Bulb Base: E12 Bulb Voltage: 120 volts