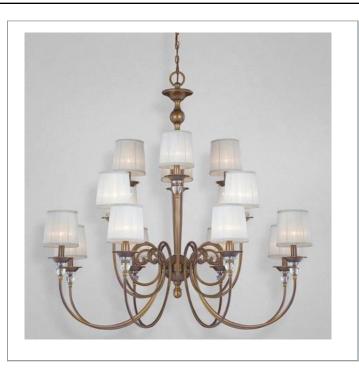

33 West Beaver Creek Road Richmond Hill Ontario Canada L4B 1L8

800.660.5391

800.660.5390

info@eurofase.com

www.eurofase.com

Subtle handcrafted burnished bronze finished frame refined with an ivory silk shade with an accent of crystal complimenting the silhouette arm and bobeche.

## LOCKSLEY, 16-LIGHT **CHANDELIER**

## **Product Specifications**

Item No.: 20304-010

Height: 46" Chain / Cord Length: 180" Width: 48"

Diameter: 48"

Est. Shipping Weight: 66.00 lbs

No. of Bulbs: 16 Bulb Wattage: 60 watts Bulb Type: B10 • Bulb Base: E12 Bulb Voltage: 120 volts