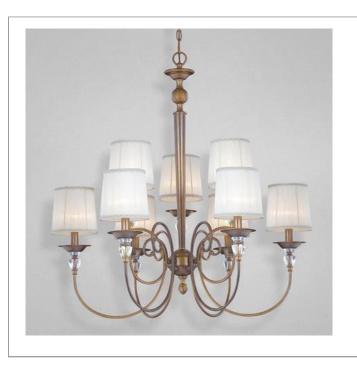

33 West Beaver Creek Road Richmond Hill Ontario Canada L4B 1L8

800.660.5391

800.660.5390

info@eurofase.com

www.eurofase.com

Subtle handcrafted burnished bronze finished frame refined with an ivory silk shade with an accent of crystal complimenting the silhouette arm and bobeche.

# LOCKSLEY, 9-LIGHTCHÁNDELIER

### Colour / Shades Available

**FINISH** 

SHADE

antique bronze

white pleated chiffon

| Project Information |                                      |       |  |       |  |
|---------------------|--------------------------------------|-------|--|-------|--|
| Job Name:           | Canadalite.com                       | Date: |  | Type: |  |
| Comments:           | 1 (888) 887-7038 info@canadalite.com |       |  |       |  |