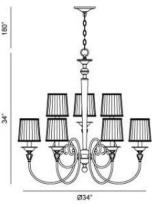

# **Product Specifications**

Item No.: 20303-013 Height: 34"

Chain / Cord Length: 180" Width: 34"

Diameter: 34"

Est. Shipping Weight: 32.30 lbs No. of Bulbs: 9 Bulb Wattage: 60 watts

Bulb Type: B10 • Bulb Base: E12 Bulb Voltage: 120 volts