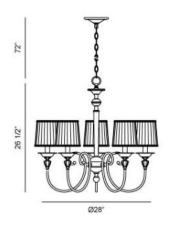

#### **Product Specifications**

Item No.: 20302-016 Height: 26.5" Chain / Cord Length: 72" Width: 28" Diameter: 28" Est. Shipping Weight: 20.55 lbs No. of Bulbs: 5 Bulb Wattage: 60 watts Bulb Type: B10 -Bulb Base: E12 Bulb Voltage: 120 volts