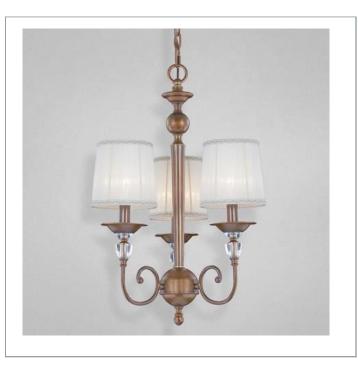

33 West Beaver Creek Road Richmond Hill Ontario Canada L4B 1L8

**8** 800.660.5391

<u>=</u> 800.660.5390

↑ info@eurofase.com

www.eurofase.com

Subtle handcrafted burnished bronze finished frame refined with an ivory silk shade with an accent of crystal complimenting the silhouette arm and bobeche.

## LOCKSLEY, 3-LIGHT CHANDELIER

## **Options Available**

ITEM CODE FINISH SHADE

20301-019 antique bronze white

white pleated chiffon

## Colour / Shades Available

**FINISH** 

**SHADE** 

antique bronze

white pleated chiffon

| Project Information                             |       |       |  |
|-------------------------------------------------|-------|-------|--|
| Job Name: Canadalite.com                        | Date: | Type: |  |
| Comments: 1 (888) 887-7038, info@canadalite.com |       |       |  |