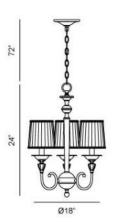

## **Product Specifications**

Item No.: 20301-019

Height: 24" Chain / Cord Length: 72" Width: 18"

Width: 18" Diameter: 18"

Est. Shipping Weight: 12.67 lbs

No. of Bulbs: 3
Bulb Wattage: 60 watts
Bulb Type: B10 €
Bulb Base: E12
Bulb Voltage: 120 volts