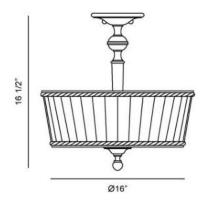

#### **Product Specifications**

| Item No.: 2     | 0300-012 |
|-----------------|----------|
| Height: 1       | 6.5"     |
| Width: 1        | 6"       |
|                 | 6"       |
|                 | 0.16 lbs |
| No. of Bulbs: 3 |          |
| 0 -             | 0 watts  |
| <b>71 7</b>     | 19 <     |
|                 | 26       |
| Bulb Voltage: 1 | 20 volts |