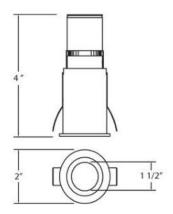

## **Product Specifications**

Collection: Fundamentals Item No.: 23283-015 Height: 4"

Diameter: 2" Est. Shipping Weight: 0.95 lbs No. of Bulbs: 1 lnc. 1 Inc. 1 watts Bulb Wattage:

Bulb Type: LED BRIDGELUX "

Bulb Base: LED Bulb Voltage: 120 volts