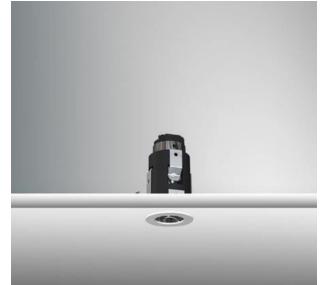

## 2-INCH ROUND ARCH RECESSED, 1W LED

## **Product Specifications**

Collection: Fundamentals Item No.: 23283-015 Height: 4"

Diameter: 2" Est. Shipping Weight: 0.95 lbs No. of Bulbs: 1 lnc. 1 Inc. 1 watts Bulb Wattage:

Bulb Type: LED BRIDGELUX "

Bulb Base: LED Bulb Voltage: 120 volts