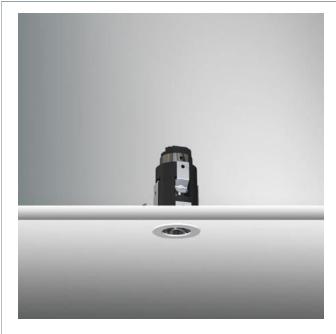

## 2-INCH ROUND ARCH RECESSED, 1W LED

## **Product Specifications**

Collection: Fundamentals Item No.: 23283-015 Height: 4"

Diameter: 2" Est. Shipping Weight: 0.95 lbs No. of Bulbs: 1 lnc. 1 Inc. 1 watts Bulb Wattage:

Bulb Type: LED BRIDGELUX "

Bulb Base: LED Bulb Voltage: 120 volts