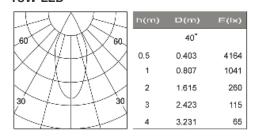

## **13W LED**

| Model | Finishes          | Lumen    | LED Kelvin | LED Life   | Current   | Cut Hole Size | Beam Angle | CRI | Lamping               |
|-------|-------------------|----------|------------|------------|-----------|---------------|------------|-----|-----------------------|
| 21809 | <b>-019</b> White | 930 (lm) | 3000K      | 50,000 (h) | 1050 (mA) | 3 3/4"        | 40°        | 85+ | 1 X 13W LED BRIDGELUX |