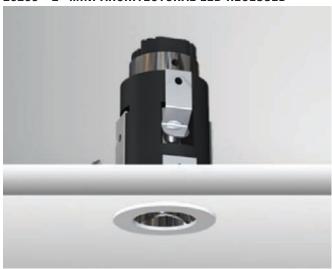

## 23283 - 2" MINI ARCHITECTURAL LED RECESSED

- DIMMABLE LED DRIVER INCLUDED
- RETROFIT NON-IC

## **13W LED**

| Model | Finishes          | Lumen    | LED Kelvin | LED Life   | Current   | Cut Hole Size | Beam Angle | CRI | Lamping               |
|-------|-------------------|----------|------------|------------|-----------|---------------|------------|-----|-----------------------|
| 21809 | <b>-019</b> White | 930 (lm) | 3000K      | 50,000 (h) | 1050 (mA) | 3 3/4"        | 40°        | 85+ | 1 X 13W LED BRIDGELUX |