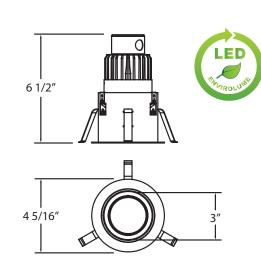

## 21809 - 4" ARCHITECTURAL LED RECESSED

- DIMMABLE LED DRIVER INCLUDED
- RETROFIT NON-IC

## **13W LED**

| Model | Finishes          | Lumen    | LED Kelvin | LED Life   | Current   | Cut Hole Size | Beam Angle | CRI | Lamping               |
|-------|-------------------|----------|------------|------------|-----------|---------------|------------|-----|-----------------------|
| 21809 | <b>-019</b> White | 930 (lm) | 3000K      | 50,000 (h) | 1050 (mA) | 3 3/4"        | 40°        | 85+ | 1 X 13W LED BRIDGELUX |