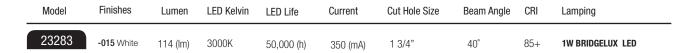

## 21809 - 4" ARCHITECTURAL LED RECESSED

- DIMMABLE LED DRIVER INCLUDED
- RETROFIT NON-IC

## **13W LED**

| Model | Finishes          | Lumen    | LED Kelvin | LED Life   | Current   | Cut Hole Size | Beam Angle | CRI | Lamping               |
|-------|-------------------|----------|------------|------------|-----------|---------------|------------|-----|-----------------------|
| 21809 | <b>-019</b> White | 930 (lm) | 3000K      | 50,000 (h) | 1050 (mA) | 3 3/4"        | 40°        | 85+ | 1 X 13W LED BRIDGELUX |