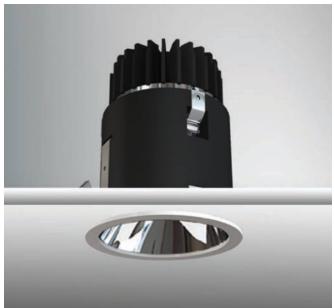

## 21809 - 4" ARCHITECTURAL LED RECESSED

- DIMMABLE LED DRIVER INCLUDED
- RETROFIT NON-IC

## **13W LED**

| Model | Finishes          | Lumen    | LED Kelvin | LED Life   | Current   | Cut Hole Size | Beam Angle | CRI | Lamping               |
|-------|-------------------|----------|------------|------------|-----------|---------------|------------|-----|-----------------------|
| 21809 | <b>-019</b> White | 930 (lm) | 3000K      | 50,000 (h) | 1050 (mA) | 3 3/4"        | 40°        | 85+ | 1 X 13W LED BRIDGELUX |