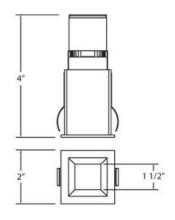

## **Product Specifications**

| Collection:           | Fundamentals       |
|-----------------------|--------------------|
| Item No.:             | 23284-012          |
| Height:               | 4"                 |
| Length:               | 2"                 |
| Est. Shipping Weight: | 0.67 lbs           |
| No. of Bulbs:         | 1 Inc.             |
| Bulb Wattage:         | 1 watts            |
| Bulb Type:            | LED BRIDGELUX 9449 |
| Bulb Base:            | LED                |
| Bulb Voltage:         | 120 volts          |
|                       |                    |